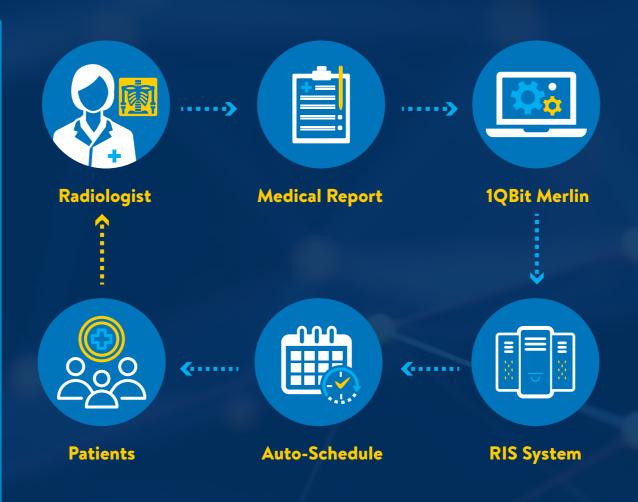

## Merlin RADIOLOGY FOLLOW-UP REDEFINED

Follow-up management can be overwhelming. Losing track of follow-up recommendations is not only dangerous for patient outcomes—it can damage the important relationship between a health care provider and a patient. Fortunately, 1QBit has developed and validated an easy, intuitive way to minimize these kinds of errors using state-of-the-art natural language understanding (NLU) methods. Merlin is a quality-assurance tool that automatically detects recommendations for follow-ups in radiologists' reports.

Combining binary classification and entity-extraction models for follow-up identification, Merlin detects whether a radiologist recommended a follow-up, and, if so, recognizes the type of follow-up exam, the part of the body concerned, and the recommended date for the exam. Merlin has been validated in its ability to interpret proposed follow-up durations and detect and understand recommended exam types. Merlin is now available for purchase and deployment, ready to improve your clinical workflow.

## **NLU IN HEALTH CARE IMPROVES OUTCOMES**

Natural language understanding uses neural net-based models for training and understanding the context of the text being processed. NLU is able to analyze and understand an entire radiology report and produce an accurate result that will help clinicians provide world-class care and improve patient outcomes. Negations, uncertainty, and irrelevant summarization are not a problem for Merlin, which identifies recommendations stated in the report and presents findings using standardized labels. Merlin, a trusted partner in radiology, ensures that patients receive the follow-up care they need.